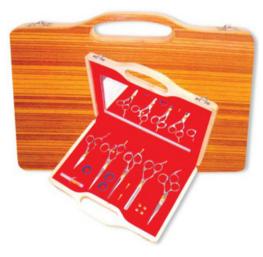

Barber Scissor Kit. AI-0-2209

Barber Scissor Kit with wooden box. AI-0-2210

6 Pcs Manicure Kit. AI-0-2211 Also available with your required products. Also available with your required products. Also available with your required products.