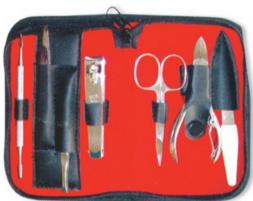

7 Pcs Manicure Kit. AI-0-2204

6 Pcs Manicure Kit. AI-0-2205 Also available with your required products. Also available with your required products. Also available with your required products.

6 Pcs Manicure Kit. AI-0-2206