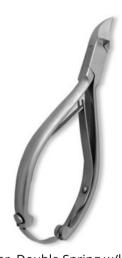

Nail Cutter, Double Spring w/lock. Mirror Finish. AI-0-1711

customer requirements.

Nail Cutter, Double Spring w/lock. Mirror Finish. AI-0-1712

customer requirements.

Nail Cutter, Puffer Spring. Mirror Finish. AI-0-1713