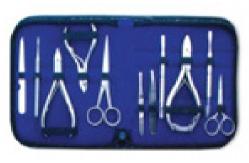

11 Pcs Manicure Kit. AI-0-2212

Manicure Care Kits

6 Pcs Manicure Kit. AI-0-2213 Also available with your required products. Also available with your required products. Also available with your required products.