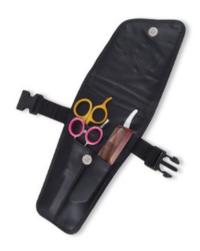

### **Manicure Care Kits**

Single Pcs Barber Scissor Kit. AI-0-2201 Available with any barber scissor.

Single Pcs Barber Scissor Kit AI-0-2202 Available with any barber scissor.

6 Pcs Manicure Kit. AI-0-2203 Also available with your required products.

Barber Scissor Kit. AI-0-2209

Barber Scissor Kit with wooden box. AI-0-2210

6 Pcs Manicure Kit. AI-0-2211 Also available with your required products. Also available with your required products. Also available with your required products.