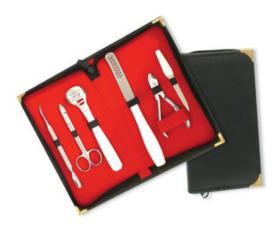

Barber Scissor Kit. AI-0-2209

Barber Scissor Kit with wooden box. AI-0-2210

6 Pcs Manicure Kit. AI-0-2211 Also available with your required products. Also available with your required products. Also available with your required products.