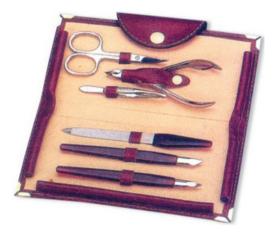

7 Pcs Manicure Kit. AI-0-2204

6 Pcs Manicure Kit. AI-0-2205 Also available with your required products. Also available with your required products. Also available with your required products.

6 Pcs Manicure Kit. AI-0-2206