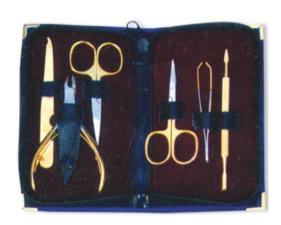

11 Pcs Manicure Kit. AI-0-2212

Manicure Care Kits

6 Pcs Manicure Kit. AI-0-2213 Also available with your required products. Also available with your required products. Also available with your required products.