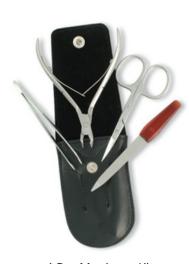

### **Manicure Care Kits**

Single Pcs Barber Scissor Kit. AI-0-2201 Available with any barber scissor.

Single Pcs Barber Scissor Kit AI-0-2202 Available with any barber scissor.

6 Pcs Manicure Kit. AI-0-2203 Also available with your required products.

Barber Scissor Kit. AI-0-2209

Barber Scissor Kit with wooden box. AI-0-2210

6 Pcs Manicure Kit. AI-0-2211 Also available with your required products. Also available with your required products. Also available with your required products.