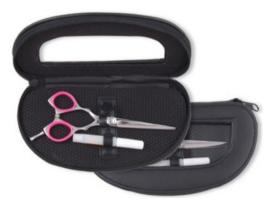

### **Manicure Care Kits**

Single Pcs Barber Scissor Kit. AI-0-2201 Available with any barber scissor.

Single Pcs Barber Scissor Kit AI-0-2202 Available with any barber scissor.

6 Pcs Manicure Kit. AI-0-2203 Also available with your required products.

7 Pcs Manicure Kit. AI-0-2204

6 Pcs Manicure Kit. AI-0-2205 Also available with your required products. Also available with your required products. Also available with your required products.

6 Pcs Manicure Kit. AI-0-2206