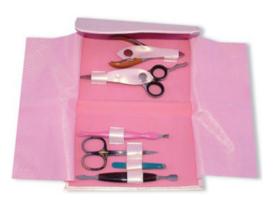

7 Pcs Manicure Kit. AI-0-2204

6 Pcs Manicure Kit. AI-0-2205 Also available with your required products. Also available with your required products. Also available with your required products.

6 Pcs Manicure Kit. AI-0-2206

### **Manicure Care Kits**

4 Pcs Manicure Kit. AI-0-2207 Also available with your required products. Also available with your required products. Also available with your required products.

4 Pcs Manicure Kit. AI-0-2208