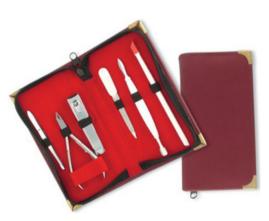

### **Manicure Care Kits**

Single Pcs Barber Scissor Kit. AI-0-2201 Available with any barber scissor.

Single Pcs Barber Scissor Kit AI-0-2202 Available with any barber scissor.

6 Pcs Manicure Kit. AI-0-2203 Also available with your required products.

7 Pcs Manicure Kit. AI-0-2204

6 Pcs Manicure Kit. AI-0-2205 Also available with your required products. Also available with your required products. Also available with your required products.

6 Pcs Manicure Kit. AI-0-2206