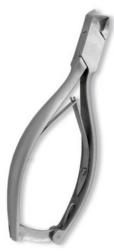

Nail Cutter, Double Spring w/lock. Mirror Finish. AI-0-1711

customer requirements.

Nail Cutter, Double Spring w/lock. Mirror Finish. AI-0-1712

customer requirements.

Nail Cutter, Puffer Spring. Mirror Finish. AI-0-1713