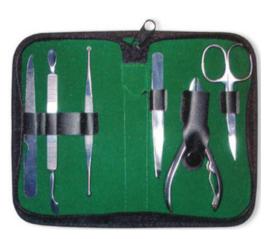

7 Pcs Manicure Kit. AI-0-2204

6 Pcs Manicure Kit. AI-0-2205 Also available with your required products. Also available with your required products. Also available with your required products.

6 Pcs Manicure Kit. AI-0-2206