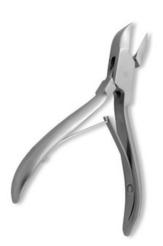

Nail Cutter, Double Spring w/lock. Mirror Finish. AI-0-1711

customer requirements.

Nail Cutter, Double Spring w/lock. Mirror Finish. AI-0-1712

customer requirements.

Nail Cutter, Puffer Spring. Mirror Finish. AI-0-1713