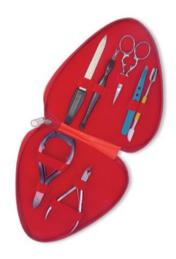

11 Pcs Manicure Kit. AI-0-2212

Manicure Care Kits

6 Pcs Manicure Kit. AI-0-2213 Also available with your required products. Also available with your required products. Also available with your required products.