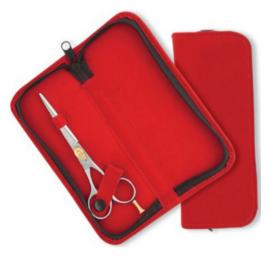

### **Manicure Care Kits**

Single Pcs Barber Scissor Kit. AI-0-2201 Available with any barber scissor.

Single Pcs Barber Scissor Kit AI-0-2202 Available with any barber scissor.

6 Pcs Manicure Kit. AI-0-2203 Also available with your required products.